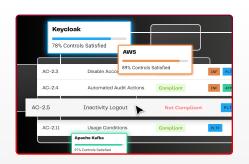

#### TRACER

Make ATO easy with the only RMF platform tailor-made for Continuous Delivery (cATO)

- Streamline Risk Management Framework (RMF)
- Scale with reusable and inheritable components
- Address vulnerabilities as soon as they arise