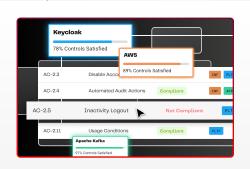

### TRACER

Make ATO easy with the only RMF platform tailor-made for Continuous Delivery (cATO)

- Streamline Risk Management Framework (RMF)
- Scale with reusable and inheritable components
- Address vulnerabilities as soon as they arise

# Out Risk Management O Outcomes, Roadmap Outcomes